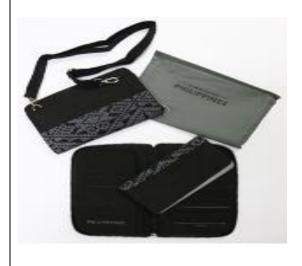

 Breathable, waterproof, wear-resistant, shockresistant

Style: business casual

Black padded strap

Lot 3 - Travel Accessories

| Item | Specification                                                                                                                                                                                                                                                                                                                                                                                                                                                                                                                                                                                                                                                                                                                                                                                                                                                                                                                                                                                                                                                                                                                                                                                                                                                                                                                                                                                                                                                                                                                                                                                                                                                                                                                                                                                                                                                                                                                                                                                                                                                                                                                  | Statement of<br>Compliance |
|------|--------------------------------------------------------------------------------------------------------------------------------------------------------------------------------------------------------------------------------------------------------------------------------------------------------------------------------------------------------------------------------------------------------------------------------------------------------------------------------------------------------------------------------------------------------------------------------------------------------------------------------------------------------------------------------------------------------------------------------------------------------------------------------------------------------------------------------------------------------------------------------------------------------------------------------------------------------------------------------------------------------------------------------------------------------------------------------------------------------------------------------------------------------------------------------------------------------------------------------------------------------------------------------------------------------------------------------------------------------------------------------------------------------------------------------------------------------------------------------------------------------------------------------------------------------------------------------------------------------------------------------------------------------------------------------------------------------------------------------------------------------------------------------------------------------------------------------------------------------------------------------------------------------------------------------------------------------------------------------------------------------------------------------------------------------------------------------------------------------------------------------|----------------------------|
| а    | Currency Wallet                                                                                                                                                                                                                                                                                                                                                                                                                                                                                                                                                                                                                                                                                                                                                                                                                                                                                                                                                                                                                                                                                                                                                                                                                                                                                                                                                                                                                                                                                                                                                                                                                                                                                                                                                                                                                                                                                                                                                                                                                                                                                                                |                            |
|      | <ul> <li>Size: 9" x 5 1/4"; with Philippines branding/logo</li> </ul>                                                                                                                                                                                                                                                                                                                                                                                                                                                                                                                                                                                                                                                                                                                                                                                                                                                                                                                                                                                                                                                                                                                                                                                                                                                                                                                                                                                                                                                                                                                                                                                                                                                                                                                                                                                                                                                                                                                                                                                                                                                          |                            |
|      | <ul> <li>Materials: Ripstop square textured design w/</li> </ul>                                                                                                                                                                                                                                                                                                                                                                                                                                                                                                                                                                                                                                                                                                                                                                                                                                                                                                                                                                                                                                                                                                                                                                                                                                                                                                                                                                                                                                                                                                                                                                                                                                                                                                                                                                                                                                                                                                                                                                                                                                                               |                            |
|      | embroidery                                                                                                                                                                                                                                                                                                                                                                                                                                                                                                                                                                                                                                                                                                                                                                                                                                                                                                                                                                                                                                                                                                                                                                                                                                                                                                                                                                                                                                                                                                                                                                                                                                                                                                                                                                                                                                                                                                                                                                                                                                                                                                                     |                            |
|      | Case: Non-woven w/ transparent printing                                                                                                                                                                                                                                                                                                                                                                                                                                                                                                                                                                                                                                                                                                                                                                                                                                                                                                                                                                                                                                                                                                                                                                                                                                                                                                                                                                                                                                                                                                                                                                                                                                                                                                                                                                                                                                                                                                                                                                                                                                                                                        |                            |
|      | Name of the Principles |                            |
| b    | Rip Stop Pouch with Net                                                                                                                                                                                                                                                                                                                                                                                                                                                                                                                                                                                                                                                                                                                                                                                                                                                                                                                                                                                                                                                                                                                                                                                                                                                                                                                                                                                                                                                                                                                                                                                                                                                                                                                                                                                                                                                                                                                                                                                                                                                                                                        |                            |
|      | • Sizes:                                                                                                                                                                                                                                                                                                                                                                                                                                                                                                                                                                                                                                                                                                                                                                                                                                                                                                                                                                                                                                                                                                                                                                                                                                                                                                                                                                                                                                                                                                                                                                                                                                                                                                                                                                                                                                                                                                                                                                                                                                                                                                                       |                            |
|      | Small: (10" x 15")                                                                                                                                                                                                                                                                                                                                                                                                                                                                                                                                                                                                                                                                                                                                                                                                                                                                                                                                                                                                                                                                                                                                                                                                                                                                                                                                                                                                                                                                                                                                                                                                                                                                                                                                                                                                                                                                                                                                                                                                                                                                                                             |                            |
|      | Medium: (15" x 17")                                                                                                                                                                                                                                                                                                                                                                                                                                                                                                                                                                                                                                                                                                                                                                                                                                                                                                                                                                                                                                                                                                                                                                                                                                                                                                                                                                                                                                                                                                                                                                                                                                                                                                                                                                                                                                                                                                                                                                                                                                                                                                            |                            |
|      | Large: (20" x 20")                                                                                                                                                                                                                                                                                                                                                                                                                                                                                                                                                                                                                                                                                                                                                                                                                                                                                                                                                                                                                                                                                                                                                                                                                                                                                                                                                                                                                                                                                                                                                                                                                                                                                                                                                                                                                                                                                                                                                                                                                                                                                                             |                            |
|      | With Philippines branding/logo; featuring material                                                                                                                                                                                                                                                                                                                                                                                                                                                                                                                                                                                                                                                                                                                                                                                                                                                                                                                                                                                                                                                                                                                                                                                                                                                                                                                                                                                                                                                                                                                                                                                                                                                                                                                                                                                                                                                                                                                                                                                                                                                                             |                            |
|      | <ul> <li>sourced from local weaves or sustainable material</li> <li>Ripstop with net w/ drawstring (7" x 7")- packing</li> </ul>                                                                                                                                                                                                                                                                                                                                                                                                                                                                                                                                                                                                                                                                                                                                                                                                                                                                                                                                                                                                                                                                                                                                                                                                                                                                                                                                                                                                                                                                                                                                                                                                                                                                                                                                                                                                                                                                                                                                                                                               |                            |
|      | Nipstop with flet w/ drawstring (7 x 7 )- packing                                                                                                                                                                                                                                                                                                                                                                                                                                                                                                                                                                                                                                                                                                                                                                                                                                                                                                                                                                                                                                                                                                                                                                                                                                                                                                                                                                                                                                                                                                                                                                                                                                                                                                                                                                                                                                                                                                                                                                                                                                                                              |                            |
|      | TPEPH MARINAL TRUTH                                                                                                                                                                                                                                                                                                                                                                                                                                                                                                                                                                                                                                                                                                                                                                                                                                                                                                                                                                                                                                                                                                                                                                                                                                                                                                                                                                                                                                                                                                                                                                                                                                                                                                                                                                                                                                                                                                                                                                                                                                                                                                            |                            |

## Passport Organizers and Wallets with Phil Textile Cloth

- Size: (13.35cm x 22cm 2cm)
- Thick (28.70cm x 22 cm)

С

- With Philippines branding/logo
- Material: Black Crinkled nylon Fabric, featuring local weave
- Wallet: (9.80cm x 19cm)