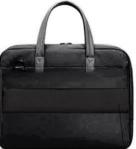

Handle Strap: L: 70 cm

Bag handle: 12 cm x 4 cm

Color: black

• Size: (Approx) (LxWxH)

• 50x20x40cm

Lot 2 - Laptop and Travel Bags

| Item | Specification                                                                                                                                                                                                                                                                                                                                                                                                                                                                                                                                 | Statement of<br>Compliance |
|------|-----------------------------------------------------------------------------------------------------------------------------------------------------------------------------------------------------------------------------------------------------------------------------------------------------------------------------------------------------------------------------------------------------------------------------------------------------------------------------------------------------------------------------------------------|----------------------------|
| a    | Convertible Travel Bag  Packable Nylon Tote Bag with wrap-around zipper and front zip pocket.  Expands to a duffel bag with an outer slip pocket and 1 zip pocket.  Dual nylon handles and spacious interior compartment, 3 pockets, and a zip top closure. Approx. dimensions: 13in "H x 21.5in "L x 8in "W (33cm x 55cm x 21cm). Collapses to 10in L x 8.5in H x 1.5in W  Logo: "PHILIPPINES"/ "DIVE PHILIPPINES"  "Final logo design to be provided by TPB"  Logo print: Digital printing or any suitable printing method for nylon fabric | Compliance                 |