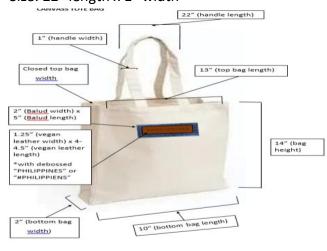

#### c Canvas Tote Bag

- 1. Material: Canvas Natural Color (as per sample with TPB)
- 2. Main Bag Size:
- 14" (height) x 13"(top length) & 10"(bottom length) x 2" bottom width (closed top width)
- 3. Center patch:
- Featuring Filipino weave (subject to the approval of the Tourism Promotions Board)
  - 5" (length) x 2" (width)
- Vegan leather (more than 1 color)
  - 4" length x 1.25 width with debossed "PHILIPPINES"
- 4. Bag handle

Material: vegan leather

Size: 22" length x 1" width