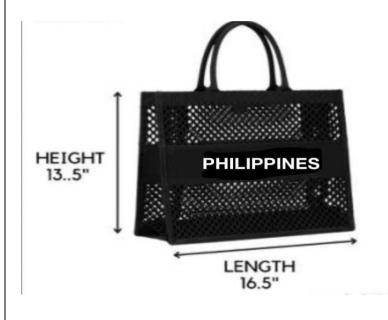

### d Dive Mesh Bag

Material:

- Body (top to Bottom): Nylon, mesh

- Body patch: Canvas

- Handle: Canvas

• Logo: "PHILIPPINES"/ "DIVE PHILIPPINES"

\*Final logo design to be provided by TPB

• Logo print: Digital / silkscreen printing

Handle Strap: L: 70 cm

Bag handle: 12 cm x 4 cm

Color: black

• Size: (Approx) (LxWxH)

• 50x20x40cm

Lot 2 - Laptop and Travel Bags

| Item | Specification                                                                                                                                                                                                                                                                                                                                                                                                                                                                                                                                 | Statement of<br>Compliance |
|------|-----------------------------------------------------------------------------------------------------------------------------------------------------------------------------------------------------------------------------------------------------------------------------------------------------------------------------------------------------------------------------------------------------------------------------------------------------------------------------------------------------------------------------------------------|----------------------------|
| a    | Convertible Travel Bag  Packable Nylon Tote Bag with wrap-around zipper and front zip pocket.  Expands to a duffel bag with an outer slip pocket and 1 zip pocket.  Dual nylon handles and spacious interior compartment, 3 pockets, and a zip top closure. Approx. dimensions: 13in "H x 21.5in "L x 8in "W (33cm x 55cm x 21cm). Collapses to 10in L x 8.5in H x 1.5in W  Logo: "PHILIPPINES"/ "DIVE PHILIPPINES"  "Final logo design to be provided by TPB"  Logo print: Digital printing or any suitable printing method for nylon fabric | Compliance                 |