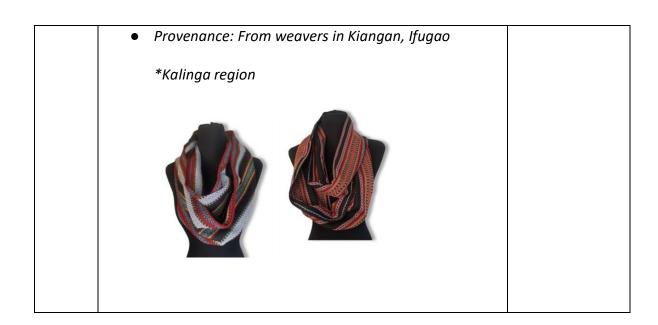

| C Box 0 | of Filipino Snacks  Each box/ special packaging with gift tag must                                                                                                                                                                                                                                                                                                                                                                                                                                                                                                                                                                                                                                                                                                                                                                                                      |  |
|---------|-------------------------------------------------------------------------------------------------------------------------------------------------------------------------------------------------------------------------------------------------------------------------------------------------------------------------------------------------------------------------------------------------------------------------------------------------------------------------------------------------------------------------------------------------------------------------------------------------------------------------------------------------------------------------------------------------------------------------------------------------------------------------------------------------------------------------------------------------------------------------|--|
| •       | contain dried mangoes or dried mangoes with chocolate, Philippine liquor or coffee and international award-winning Filipino chocolate bar The expiry date should be at least 6 months from the date of delivery.                                                                                                                                                                                                                                                                                                                                                                                                                                                                                                                                                                                                                                                        |  |
| •       | Premium serving trays featuring Philippine traditional clothing (e.g. Maria Clara gown) Round tray: Serving Tray 2 Dim: 36.7cm x 36.7cm x 4cm Material: wood-resin with acrylic top and velvet bottom                                                                                                                                                                                                                                                                                                                                                                                                                                                                                                                                                                                                                                                                   |  |
| e Scarf | A medium-weight, handwoven scarf from Kiangan, Ifugao. Preferably woven by the Kiyyangan Weavers Association, inspired by the traditional Ifugao weaving patterns.  Size: 6 - 10" (width); 70-80" (length)/ as appropriate  *option to select infinity scarf version (with shorter length, depending on the thickness and softness of the textile)  Materials: 100% Cotton, featuring Philippine HABI farm-grown cotton  *alternate Philippine textile material may be suggested, subject to the approval of TPB  Make: Completely handmade using preferably nilihha/pinili supplementary warp and kinulduhan plain weave techniques.  *alternate weaving techniques may be recommended, subject to the approval of TPB  Patterns: Inspired by Ifugao baya'ung blanket, it is identified by broad black panels complimented by red strips.  *design for approval of TPB |  |