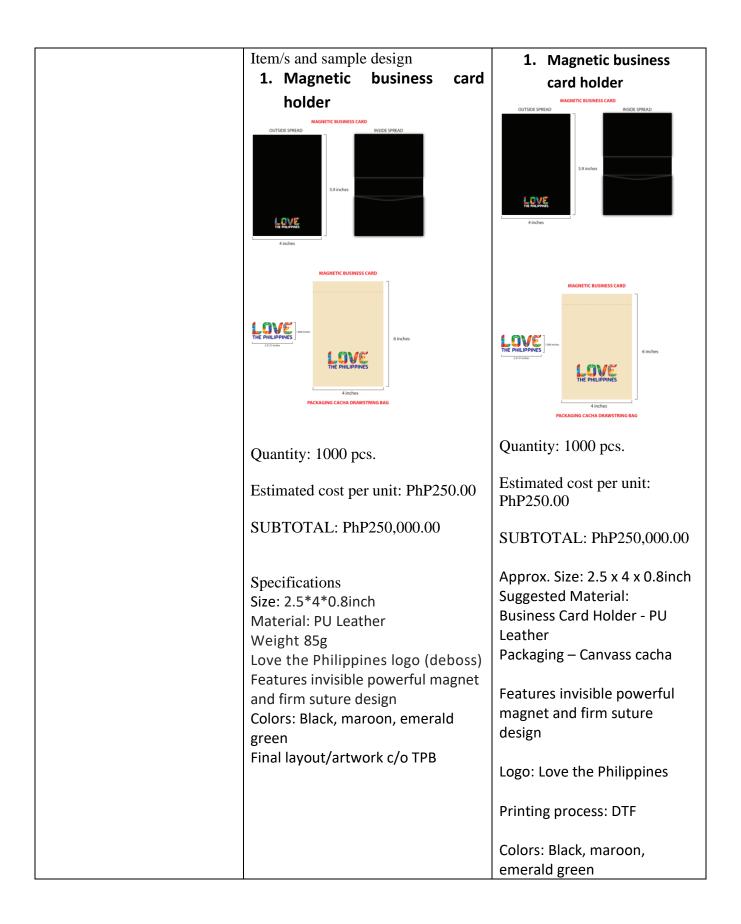

| Lot 2 Item 1                                                                                                                                                          | Lot 2 Item 1                                                                                                                                          |
|-----------------------------------------------------------------------------------------------------------------------------------------------------------------------|-------------------------------------------------------------------------------------------------------------------------------------------------------|
| Item/s and sample design<br>1. Convertible travel bag                                                                                                                 | Item/s and sample design<br>1. Convertible travel bag                                                                                                 |
|                                                                                                                                                                       |                                                                                                                                                       |
|                                                                                                                                                                       | THE PHILIPPINES                                                                                                                                       |
| Quantity: 360 pcs.                                                                                                                                                    | Quantity: 360 pcs.                                                                                                                                    |
| Estimated cost per unit: PhP700.00<br>SUBTOTAL: PhP252,000.00                                                                                                         | Estimated cost per unit:<br>PhP700.00<br>SUBTOTAL: PhP252,000.00                                                                                      |
| Specifications                                                                                                                                                        |                                                                                                                                                       |
| - Packable Nylon Tote Bag with wrap-around zipper and front zip pocket.                                                                                               | <ul> <li>Packable Nylon Tote Bag<br/>with wrap-around zipper and<br/>front zip pocket.</li> </ul>                                                     |
| <ul> <li>Expands to a duffel bag with an outer slip pocket and 1 zip pocket.</li> </ul>                                                                               | <ul> <li>Expands to a duffel bag with<br/>an outer slip pocket and 1 zip</li> </ul>                                                                   |
| - Dual nylon handles and spacious<br>interior compartment, 3 pockets,<br>and a zip top closure.<br>Approx. dimensions: 13in "H x<br>21.5in "L x 8in "W (33cm x 55cm x | pocket.<br>- Dual nylon handles and<br>spacious interior<br>compartment, 3 pockets, and<br>a zip top closure. Approx.<br>dimensions: 13in "H x 21.5in |

|   | 21cm). Collapses to 10in L x 8.5in H | ''L x 8in ''W (33cm x 55cm x                        |
|---|--------------------------------------|-----------------------------------------------------|
|   | x 1.5in W                            | 21cm). Collapses to 10in L x                        |
|   |                                      | 8.5in H x 1.5in W                                   |
|   | Logo – Love the Philippines and TPB  |                                                     |
|   | logo print (inside)                  | Logo – Love the Philippines                         |
|   |                                      | (visible when folded) and TPB                       |
|   | Logo print: Digital printing or any  | logo print (inside the bag)                         |
|   | suitable printing method for nylon   | logo print (inside the bag)                         |
|   | fabric                               | Drinting process, Digital                           |
|   | TADITC                               | Printing process: Digital                           |
|   |                                      | printing or any suitable                            |
|   | Double-stitching                     | printing method for nylon                           |
|   |                                      | fabric                                              |
|   | Colors:                              |                                                     |
|   | Black – 120 pcs.                     | Double-stitching                                    |
|   | Grey – 120 pcs.                      |                                                     |
|   | Navy Blue – 120 pcs.                 | Colors:                                             |
|   |                                      | Black – 120 pcs.                                    |
|   | Final layout/artwork c/o TPB         | Grey – 120 pcs.                                     |
|   |                                      | Navy Blue – 120 pcs.                                |
|   |                                      |                                                     |
|   |                                      | Final layout/artwork c/o TPB                        |
|   |                                      |                                                     |
| 1 |                                      |                                                     |
|   | Lot 2 Item 2                         | Lot 2 Item 2                                        |
|   |                                      |                                                     |
|   | Item/s and sample design             | Item/s and sample design                            |
|   |                                      |                                                     |
|   | Item/s and sample design             | Item/s and sample design                            |
|   | Item/s and sample design             | Item/s and sample design                            |
|   | Item/s and sample design             | Item/s and sample design                            |
|   | Item/s and sample design             | Item/s and sample design                            |
|   | Item/s and sample design             | Item/s and sample design                            |
|   | Item/s and sample design             | Item/s and sample design<br>2. Fanny pack/ belt bag |
|   | Item/s and sample design             | Item/s and sample design<br>2. Fanny pack/ belt bag |
|   | Item/s and sample design             | Item/s and sample design<br>2. Fanny pack/ belt bag |
|   | Item/s and sample design             | Item/s and sample design<br>2. Fanny pack/ belt bag |
|   | Item/s and sample design             | Item/s and sample design<br>2. Fanny pack/ belt bag |
|   | Item/s and sample design             | Item/s and sample design<br>2. Fanny pack/ belt bag |
|   | Item/s and sample design             | Item/s and sample design<br>2. Fanny pack/ belt bag |
|   | Item/s and sample design             | Item/s and sample design<br>2. Fanny pack/ belt bag |
|   | Item/s and sample design             | Item/s and sample design<br>2. Fanny pack/ belt bag |
|   | Item/s and sample design             | Item/s and sample design<br>2. Fanny pack/ belt bag |
|   | Item/s and sample design             | Item/s and sample design<br>2. Fanny pack/ belt bag |