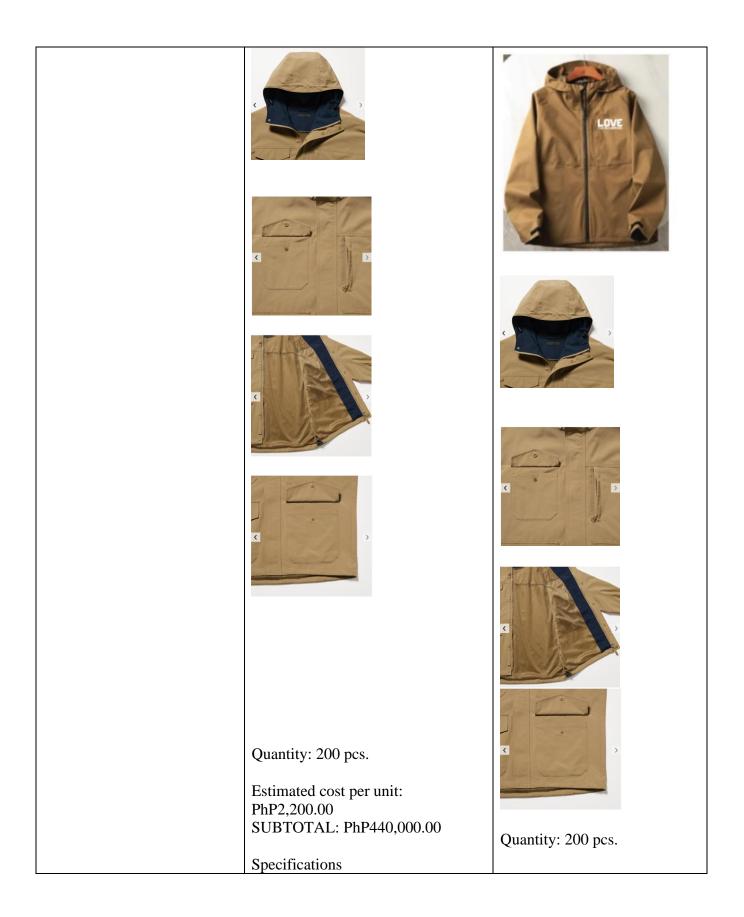

| Logo – Love the Philippines and TPB | SUBTOTAL: PhP340,000.00                                                                                                    |
|-------------------------------------|----------------------------------------------------------------------------------------------------------------------------|
| Double-stitching                    | Currented metericly                                                                                                        |
| Final layout/artwork c/o TPB        | Suggested material:<br>Waterproof Oxford Plaid                                                                             |
|                                     | Approx. Product Size:<br>Folded: 10 x 10 cm<br>Expand: 37 x 55 cm                                                          |
|                                     | Logo – Love the Philippines<br>(visible when expanded) and<br>TPB logo (visible when folded)                               |
|                                     | Printing process: Rubberized,<br>heat press, sublimation, or<br>digital silkscreen (full color on<br>all sides and pocket) |
|                                     | Double-stitching                                                                                                           |
|                                     | Final layout/artwork c/o TPB                                                                                               |
| Lot 3 Item 1                        | Lot 3 Item 1<br>1. Windbreaker Jacket                                                                                      |
| Item/s and sample design            | I. WINUDIEAKEI JACKEL                                                                                                      |
| 1.Windbreaker Jacket                | LOVE                                                                                                                       |
|                                     |                                                                                                                            |

| Reversible with colors: navy blue<br>and khaki<br>Features 5-pocket design, patch<br>pockets at the waist, patch and<br>zippered chest pockets, and interior<br>pockets                                                                   | Estimated cost per unit:<br>PhP2,200.00<br>SUBTOTAL: PhP440,000.00<br>Reversible with colors: navy<br>blue and khaki                                                     |
|-------------------------------------------------------------------------------------------------------------------------------------------------------------------------------------------------------------------------------------------|--------------------------------------------------------------------------------------------------------------------------------------------------------------------------|
| Fabric details<br>Shell: 83% Polyester, 17% Cotton/<br>[Lining] Body: 100% Polyester/<br>Hood: 83% Polyester, 17% Cotton/<br>Pocket Lining: 100% Polyester                                                                                | Features 5-pocket design,<br>patch pockets at the waist,<br>patch and zippered chest<br>pockets, and interior pockets                                                    |
| Love the Philippines and TPB logo<br>print on each side: Digital /<br>silkscreen printing/ embroidery or<br>any suitable printing method for<br>nylon fabric<br>Sizes:<br>S – 20; M – 60; L – 70; XL - 50<br>Final layout/artwork c/o TPB | Suggested fabric details:<br>Shell: 83% Polyester, 17%<br>Cotton/ [Lining] Body: 100%<br>Polyester/ Hood: 83%<br>Polyester, 17% Cotton/ Pocket<br>Lining: 100% Polyester |
|                                                                                                                                                                                                                                           | Logo – Love the Philippines<br>and TPB logo (clothing label)<br>Printing process:<br>Love the Philippines-<br>Embroidered<br>TPB logo – digital printing<br>Sizes:       |
| Lot 3 Item 2<br>Item/s and sample design<br>2. Round neck T-shirts                                                                                                                                                                        | S – 20; M – 60; L – 70; XL - 50<br>Final layout/artwork c/o TPB<br>Lot 3 Item 2<br>2. Round neck T-shirts                                                                |